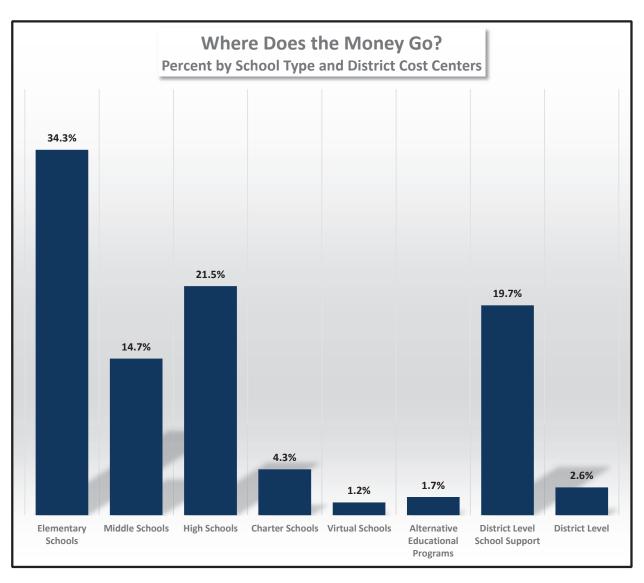

#### **GENERAL FUND - OPERATING**

This section contains the following subsections:

- Narrative
- Beginning Budget Comparison to Current Fiscal Year Period 12 Budget
- Unweighted Full-Time-Equivalent (FTE) Students
- Florida Education Finance Program (FEFP) Components
- Florida Education Finance Program (FEFP) Basic and Categorical Funds
- Estimated Revenues
- Recurring Operating Fund Budget Summary
- Budget Comparison Data to Prior Years' Actual Expenditures and Transfers by Function
- Budget Comparison Data to Prior Years' Actual Expenditures and Transfers by Object
- Recurring Budget by Functional Grouping
- Recurring Budget by Major Object Grouping
- Recurring Budget by School Type and District Cost Centers
- Recurring Beginning Budget Comparison to Prior Year by School and Object Grouping
- Recurring Beginning Budget Comparison to Prior Year by Department and Object Grouping