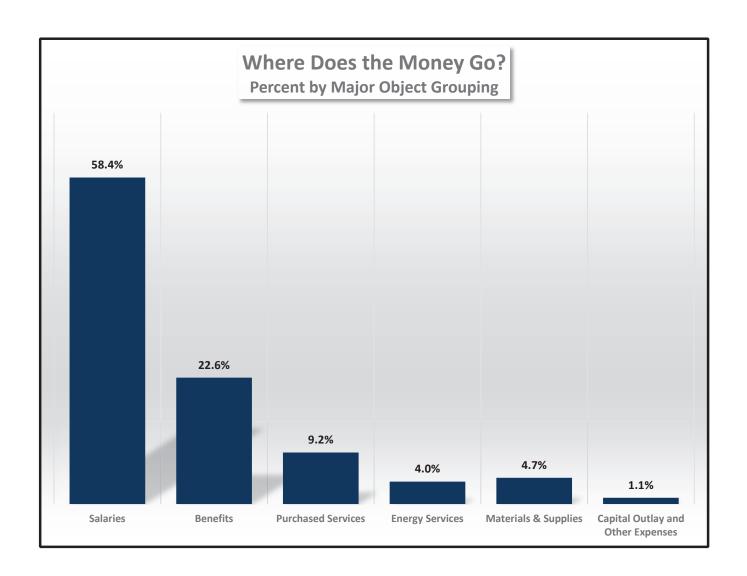

#### **GENERAL FUND - OPERATING**

This section contains the following subsections:

- Narrative
- Beginning Budget Comparison to Current Fiscal Year Period 12 Budget
- Unweighted Full-Time-Equivalent (FTE) Students
- Florida Education Finance Program (FEFP) Components
- Florida Education Finance Program (FEFP) Basic and Categorical Funds
- Estimated Revenues
- Recurring Operating Fund Budget Summary
- Budget Comparison Data to Prior Years' Actual Expenditures and Transfers by Function
- Budget Comparison Data to Prior Years' Actual Expenditures and Transfers by Object
- Recurring Budget by Functional Grouping
- Recurring Budget by Major Object Grouping
- Recurring Budget by School Type and District Cost Centers
- Recurring Beginning Budget Comparison to Prior Year by School and Object Grouping
- Recurring Beginning Budget Comparison to Prior Year by Department and Object Grouping