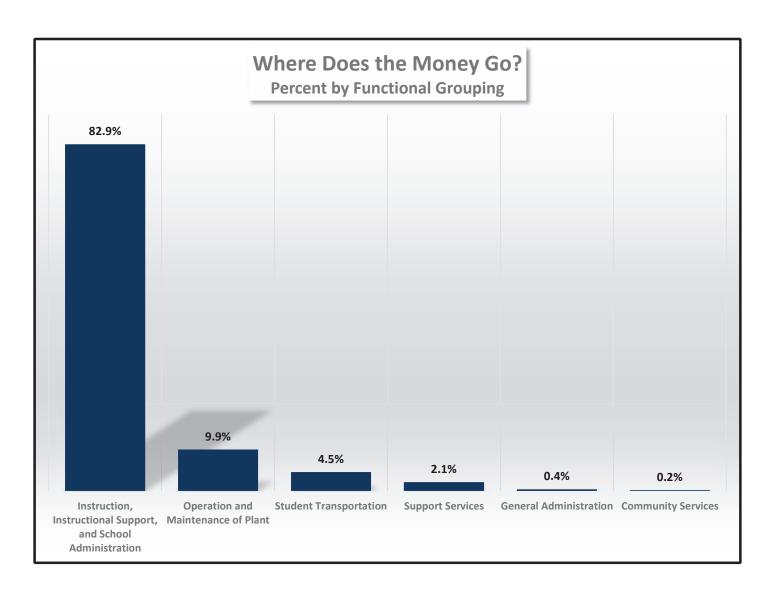

#### **GENERAL FUND - OPERATING**

This section contains the following subsections:

- Narrative
- Beginning Budget Comparison to Current Fiscal Year Period 12 Budget
- Unweighted Full-Time-Equivalent (FTE) Students
- Florida Education Finance Program (FEFP) Components
- Florida Education Finance Program (FEFP) Basic and Categorical Funds
- Estimated Revenues
- Recurring Operating Fund Budget Summary
- Budget Comparison Data to Prior Years' Actual Expenditures and Transfers by Function
- Budget Comparison Data to Prior Years' Actual Expenditures and Transfers by Object
- Recurring Budget by Functional Grouping
- Recurring Budget by Major Object Grouping
- Recurring Budget by School Type and District Cost Centers
- Recurring Beginning Budget Comparison to Prior Year by School and Object Grouping
- Recurring Beginning Budget Comparison to Prior Year by Department and Object Grouping